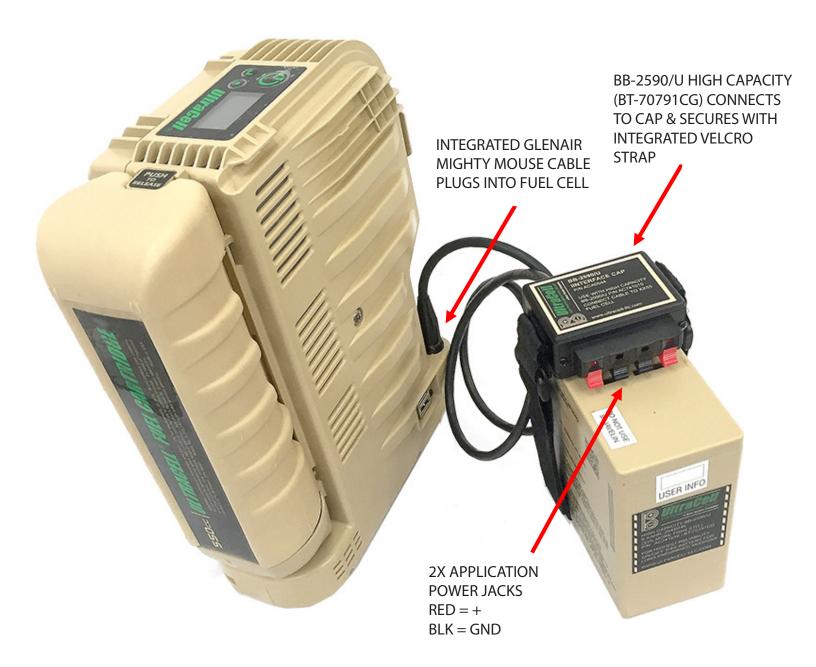

#### OVERVIEW

Easily connect the Ultracell XX55 fuel cell to a Bren-Tronics BB-2590/U battery (highest capacity model BT-70791CG). The BB-2590/U interface cap includes "integrated charge enable" to allow the battery to operate in pass through mode: pull power off the battery while using the fuel cell to keep the battery charged. Easy to use spring clip (speaker) connectors allow for rapid installation in sheltered locations.

#### ELECTRICAL

INPUT: Cap connects to BB-2590/U battery and cable connects to XX55 FUEL CELL (16.8VDC)

OUTPUT: 12-16.8VDC, 20A MAX. Steady state power is 50W based on fuel cell.

### **CONNECTED TO XX55 FUEL CELL**

5637 La Ribera Street Suite A Livermore CA 94550 USA Tel: (925) 455-9400 Fax: (925) 455-7750 www.ultracell-llc.com sales@ultracell-llc.com